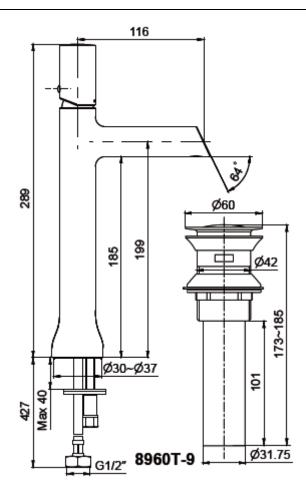

## **Product Specification:**

| Model      | Spout   |        | Includes                                                    | Finish                   |
|------------|---------|--------|-------------------------------------------------------------|--------------------------|
|            | Reach # | Height | Includes                                                    | Finish                   |
| 8960T-9-CP | 116mm   | 199mm  | Spout, handle, aerator, drain, connector, valve, inlet hose | Polished<br>Chrome (-CP) |

<sup>#</sup> Reach: the distance between the spout and center of the faucet opening hole

## **Product Dimension:**

Please note that the above information are subject to change without notice.